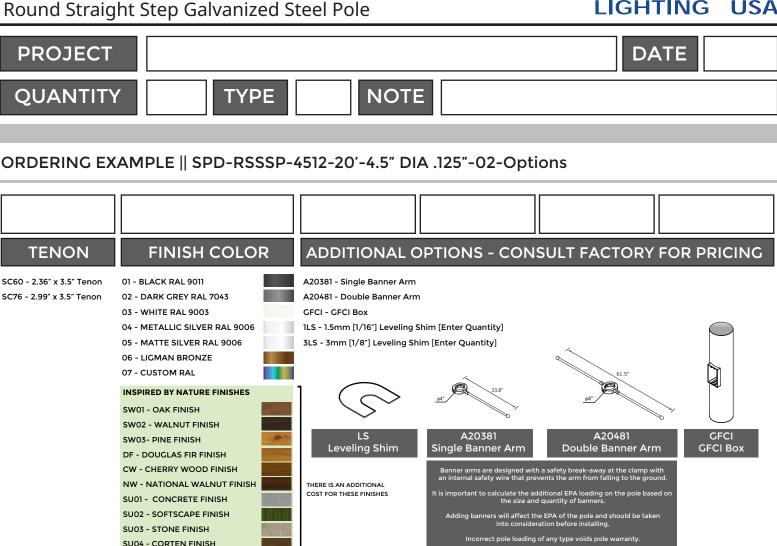

## SPD-RSSSP-4512-20'-4.5" DIA .125"

### Round Straight Step Galvanized Steel Pole

Ligman Lighting USA reserves the right to change specifications without prior notice, please contact factory for latest information. Due to the continual improvements in LED technology data and components may change withou

### SPD-RSSSP-4512-20'-4.5" DIA .125"

Round Straight Step Galvanized Steel Pole

Inspired by Nature Finishes The Inspired by nature Finishing is a unique system of decorative powder coating. Our metal decoration process can easily transform the appearance of metal or aluminum product into a wood grain finish.