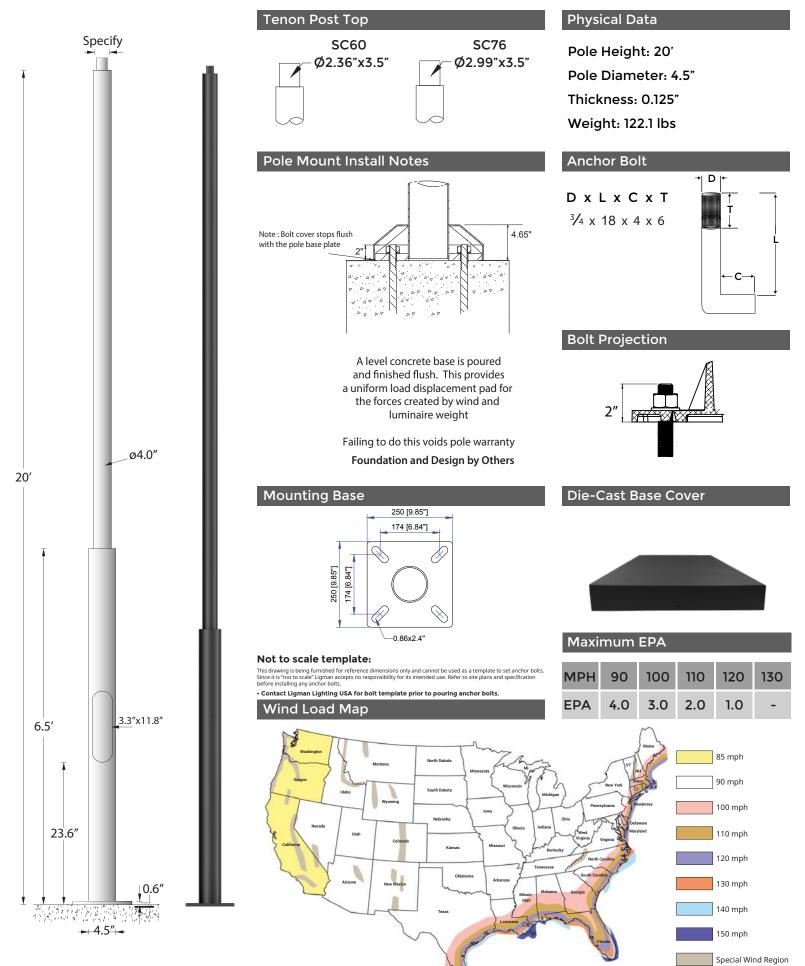

## SPD-RSSSP-4512-20'-4.5" DIA .125"

### Round Straight Step Galvanized Steel Pole

Ligman Lighting USA reserves the right to change specifications without prior notice, please contact factory for latest information. Due to the continual improvements in LED technology data and components may change withou

### SPD-RSSSP-4512-20'-4.5" DIA .125"

Round Straight Step Galvanized Steel Pole

Inspired by Nature Finishes The Inspired by nature Finishing is a unique system of decorative powder coating. Our metal decoration process can easily transform the appearance of metal or aluminum product into a wood grain finish.