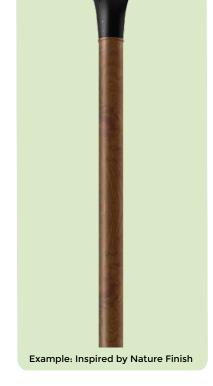

### SPD-RSSSP-4512-20'-4.5" DIA .125"

Round Straight Step Galvanized Steel Pole

Inspired by Nature Finishes The Inspired by nature Finishing is a unique system of decorative powder coating. Our metal decoration process can easily transform the appearance of metal or aluminum product into a wood grain finish.

This patented technology enables the simulation of wood grain, and even marble or granite finish through the use of decorative powder coating.

The wood grain finish is so realistic that it's almost undistinguish able from real wood, even from a close visual inspection. The system of coating permeates the entire thickness of the coat and as a result, the coating cannot be removed by normal rubbing, chipping, or scratching.

Wood grain coating can create beautiful wood-looking products of any sort. There are over 300 combinations of designs currently in use. Wood grains can be made with different colors, designs, etc.

Our powder coatings are certified for indoor and outdoor applications and are backed by a comprehensive warranty. These coatings rise to the highest conceivable standard of performance excellence and design innovation.